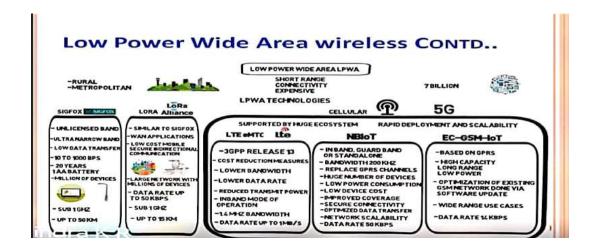

#### Session 5 (11. 45am to 1.15pm):

The Session was started with an introduction to Short ranged wireless devices.

Popular wireless technologies, low power wide area wireless LAN, cellular networks, SIGFOX/LORA module etc.. The speaker briefed about LTE/SAE system architecture evolution, E-UTRAN structure, comparison of LTE with 3G, LTE Features, LTE characteristics, 3G frequency band distribution, Spectrum challenges. This great rush to make everything wireless has produced a flood of different wireless technologies and protocols. Some were established primarily for one application, while others are more general and have many uses. Wireless has become a major feature for just about every new electronic product. The range of applications is staggering, from simple toys to consumer electronic products to industrial automation.