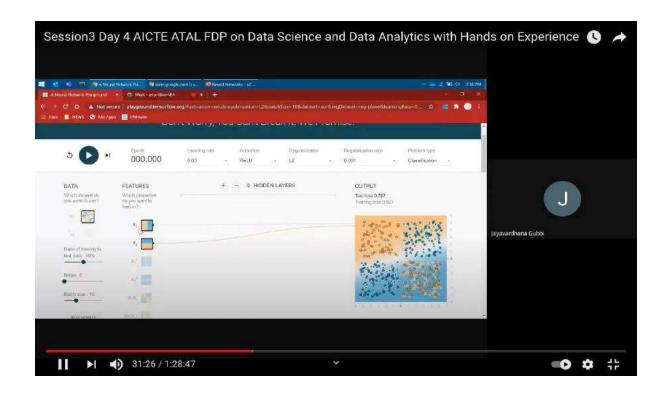

ker: Mr. Venkat Reddy, Accenture



Day2 Session 2: Classification and Regression algorithms: Decision Trees Speaker: Mr. Venkat Reddy, Accenture



Day2 Session 3: Bias, Variance, Cross validation, Confusion Matrix

Speaker: Mr. Daevesh Kumar Singh, IIT Bombay



Day3 Session 1: Linear Regression

Speaker: Dr.Chandresh Kumar, IIT Indore



Day3 Session 2: k-nearest neighbour

Speaker: Dr. Nipun Batra, IIT Gandhinagar



Day3 Session 3: Health and happiness

Speaker: Ms. Sugandh, Art of Living



Day4 Session 1: Bayes Theorem and Bayesian Belief networks

Speaker: Dr. Shankar B R, NITK



Day4 Session 2: Logistic Regression

Speaker: Dr. Udit Bhataia, IIT Gandhinagar



Day4 Session 3: Neural Networks; Introduction to TensorFlow

Speaker: Mr. Jayavardhana Gubbi and Mr. Raj Chaudhari, TCS





Day5 Session 1: Introduction to Reinforcement learning

Speaker: Dr. Nandini Prasad K S, Dr. AIT



Day5 Session 2 : Sahaja Yoga

Speaker: Yogesh Kshirsagar



Day5 Session 3: Unsupervised learning

Speaker: Mr. Venkat Reddy, Accenture



#### **Feedback**

1. By Dr.Kamaljit Singh Saini







- 2. Dr.Kalaivani
- 3. Dr. Vishal Dahiya



4. Sunita Sangwan

#### Valedictory:

1. Dr.Rajendra G (Principal Dr.AIT, Bengaluru)





2. Dr. M V Vijaya Kumar (HOD, Dept of ISE, DR.AIT, Bengaluru)



3. Dr. Nandini Prasad K S (Co-ordinator), Professor, Department of ISE, Dr.AIT



#### Dr. AMBEDKAR INSTITUTE OF TECHNOLOGY, BENGALURU -56

(An Autonomous Institution Affiliated to Visvesvaraya Technological University, Belgaum)



A National Level Webinar on

# "How to write Research Papers and Publi