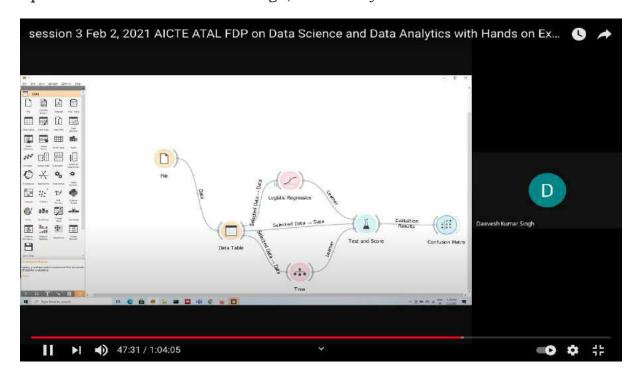

y1 Session 1 : Concept of Data Science, Why / When / What, Application in real scenarios

Speaker: Dr. Udit Bhataia, IIT Gandhinagar



Day1 Session 2: Mathematical Foundations for Data Science: Linear Algebra, Statistics, Probability

Speaker: Dr. Shankar B R, NITK



Day1 Session 3: Introduction to Python: Basics of Python, Toolkits using Python, Visualizing Data, Working with data; Introduction to Colab

Speaker: Dr. Nipun Batra, IIT Gandhinagar



Day2 Session 1: Types of learning: Supervised, Unsupervised, Semi-supervised Speaker: Mr. Venkat Reddy, Accenture



Day2 Session 2: Classification and Regression algorithms: Decision Trees Speaker: Mr. Venkat Reddy, Accenture



Day2 Session 3: Bias, Variance, Cross validation, Confusion Matrix

Speaker: Mr. Daevesh Kumar Singh, IIT Bombay



Day3 Session 1: Linear Regression

Speaker: Dr.Chandresh Kumar, IIT Indore



Day3 Session 2: k-nearest neighbour

Speaker: Dr. Nipun Batra, IIT Gandhinagar



Day3 Session 3: Health and happiness

Speaker: Ms. Sugandh, Art of Living



Day4 Session 1: Bayes Theorem and Bayesian Belief networks

Speaker: Dr. Shankar B R, NITK



Day4 Session 2: Logistic Regression

Speaker: Dr. Udit Bhataia, IIT Gandhinagar



Day4 Session 3: Neural Networks; Introduction to TensorFlow

Speaker: Mr. Jayavardhana Gubbi and Mr. Raj Chaudhari, TCS





Day5 Session 1: Introduction to Reinforcement learning

Speaker: Dr. Nandini Prasad K S, Dr. AIT



Day5 Session 2 : Sahaja Yoga

Speaker: Yogesh Kshirsagar



Day5 Session 3: Unsupervised learning

Speaker: Mr. Venkat Reddy, Accenture



#### **Feedback**

1