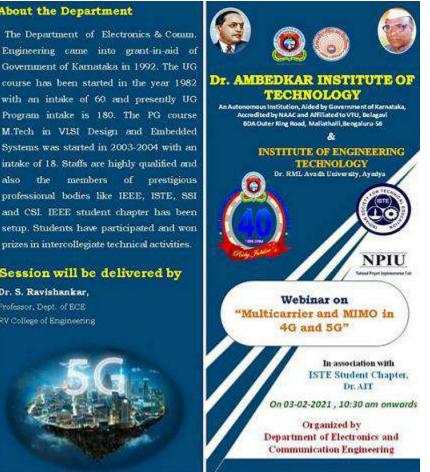

#### Dr. AMBEDKAR INSTITUTE OF TECHNOLOGY

(An Autonomous Institution affiliated to VTU, Belagavi)
BDA Outer Ring Road, Mallathalli, Bengaluru-56&

&

#### INSTITUTE OF ENGINEERING TECHNOLOGY

Dr. RML Avadh University, Ayodya

One Day Online Webinar on

#### "Multicarrier and MIMO in 4G and 5G"

on 03/02/2021

In Association with ISTE Student Chapter, Dr. AIT Organized by

#### Department of Electronics and Communication, Dr. AIT

A One Day Online Webinar on "Multicarrier and MIMO in 4G and 5G" was organized for Students (UG, PG) Faculty, Research Scholars and interested participants of any Department from all over India on 3<sup>rd</sup> Feb 2021, with Chief Coordination by **Dr. Ramesh S,** Prof. and Head, Dept. of ECE and coordinated by,**Dr Umadevi H,** Professor, Dept. of ECE, **Dr. Shilpa. K C**, Assistant Professor, Dept. of ECE, **Ms. Shwetha N**, Assistant Professor, Dept. of ECE and **Mrs. Sangeetha N**, Assistant Professor, Dept. of ECE.

Around 281 participants had registered including 115 female and 166 male participants from different states like Karnataka, Kerala, Chennai, Andhra Pradesh, Telangana, Uttar Pradesh etc. Resource person for this webinar was **Dr S Ravishankar**, **Professor**, **Dept. of Electronics and Communication Engineering**, **RV college of Engineering**, who has enormous academic experience and has shared knowledge through webinars and technical talks with faculty and students of various colleges.