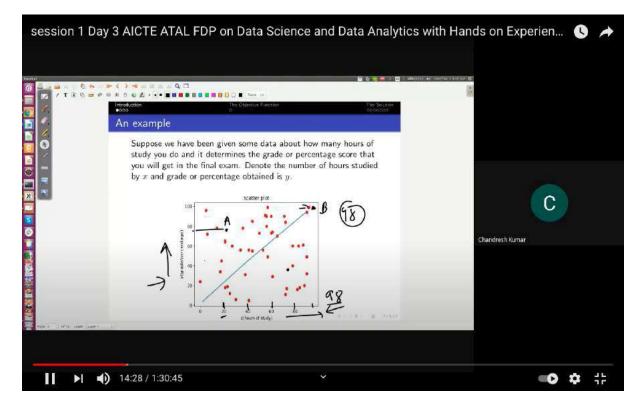

scenarios

Speaker: Dr. Udit Bhataia, IIT Gandhinagar



Day1 Session 2: Mathematical Foundations for Data Science: Linear Algebra, Statistics, Probability

Speaker: Dr. Shankar B R, NITK



Day1 Session 3: Introduction to Python: Basics of Python, Toolkits using Python, Visualizing Data, Working with data; Introduction to Colab

Speaker: Dr. Nipun Batra, IIT Gandhinagar



Day2 Session 1: Types of learning: Supervised, Unsupervised, Semi-supervised Speaker: Mr. Venkat Reddy, Accenture



Day2 Session 2: Classification and Regression algorithms: Decision Trees Speaker: Mr. Venkat Reddy, Accenture



Day2 Session 3: Bias, Variance, Cross validation, Confusion Matrix

Speaker: Mr. Daevesh Kumar Singh, IIT Bombay



Day3 Session 1: Linear Regression

Speaker: Dr.Chandresh Kumar, IIT Indore



Day3 Session 2: k-nearest neighbour

Speaker: Dr. Nipun Batra, IIT Gandhinagar



Day3 Session 3: Health and happiness

Speaker: Ms. Sugandh, Art of Living



Day4 Session 1: Bayes Theorem and Bayesian Belief networks

Speaker: Dr. Shankar B R, NITK



Day4 Session 2: Logistic Regression

Speaker: Dr. Udit Bhataia, IIT Gandhinagar



Day4 Session 3: Neural Networks; Introduction to TensorFlow

Speaker: Mr. Jayavardhana Gubbi and Mr. Raj Chaudhari, TCS





Day5 Session 1: Introduction to Reinforcement learning

Speaker: Dr. Nandini Prasad K S, Dr. AIT



Day5 Session 2 : Sahaja Yoga

Speaker: Yogesh Kshirsagar



Day5 Session 3: Unsupervised learning

Speaker: Mr. Venkat Reddy, Accenture



#### **Feedback**

1. By Dr.Kamaljit Singh Saini







- 2. Dr.Kalaivani
- 3. Dr. Vishal Dahiya