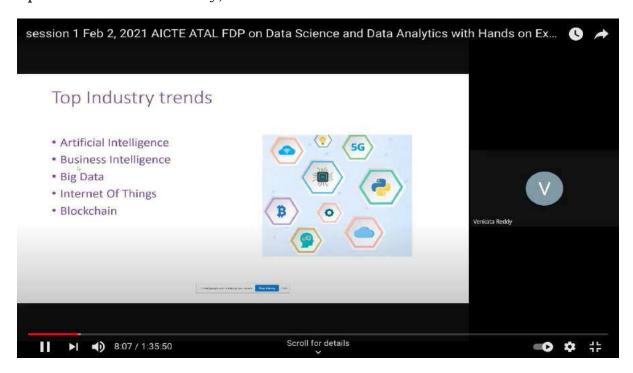

Data Analytics" with Hands-On Experience organised by department of Information Science and Engineering, Dr. AIT from 01/02/2021 to 05/02/2021:

#### **Schedule:**



Day 1: Feb.1, 2021

Inauguration: By Dr.Nandini Prasad K S

Day1 Session 1 : Concept of Data Science, Why / When / What, Application in real scenarios

Speaker: Dr. Udit Bhataia, IIT Gandhinagar



Day1 Session 2: Mathematical Foundations for Data Science: Linear Algebra, Statistics, Probability

Speaker: Dr. Shankar B R, NITK



Day1 Session 3: Introduction to Python: Basics of Python, Toolkits using Python, Visualizing Data, Working with data; Introduction to Colab

Speaker: Dr. Nipun Batra, IIT Gandhinagar



Day2 Session 1: Types of learning: Supervised, Unsupervised, Semi-supervised Speaker: Mr. Venkat Reddy, Accenture



Day2 Session 2: Classification and Regression algorithms: Decision Trees Speaker: Mr. Venkat Reddy, Accenture



Day2 Session 3: Bias, Variance, Cross validation, Confusion Matrix

Speaker: Mr. Daevesh Kumar Singh, IIT Bombay



Day3 Session 1: Linear Regression

Speaker: Dr.Chandresh Kumar, IIT Indore



Day3 Session 2: k-nearest neighbour

Speaker: Dr. Nipun Batra, IIT Gandhinagar



Day3 Session 3: Health and happiness

Speaker: Ms. Sugandh, Art of Living



Day4 Session 1: Bayes Theorem and Bayesian Belief networks

Speaker: Dr. Shankar B R, NITK



Day4 Session 2: Logistic Regression

Speaker: Dr. Udit Bhataia, IIT Gandhinagar



Day4 Session 3: Neural Networks; Introduction to TensorFlow

Speaker: Mr. Jayavardhana Gubbi and Mr. Raj Chaudhari, TCS





Day5 Session 1: Introduction t