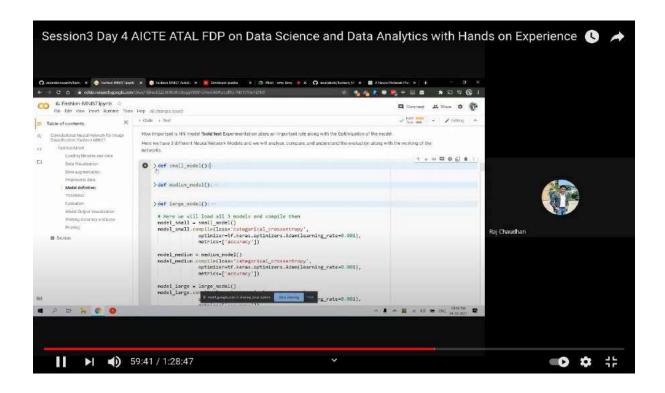

r: Mr. Venkat Reddy, Accenture



Day2 Session 2: Classification and Regression algorithms: Decision Trees Speaker: Mr. Venkat Reddy, Accenture



Day2 Session 3: Bias, Variance, Cross validation, Confusion Matrix

Speaker: Mr. Daevesh Kumar Singh, IIT Bombay



Day3 Session 1: Linear Regression

Speaker: Dr.Chandresh Kumar, IIT Indore



Day3 Session 2: k-nearest neighbour

Speaker: Dr. Nipun Batra, IIT Gandhinagar



Day3 Session 3: Health and happiness

Speaker: Ms. Sugandh, Art of Living



Day4 Session 1: Bayes Theorem and Bayesian Belief networks

Speaker: Dr. Shankar B R, NITK



Day4 Session 2: Logistic Regression

Speaker: Dr. Udit Bhataia, IIT Gandhinagar



Day4 Session 3: Neural Networks; Introduction to TensorFlow

Speaker: Mr. Jayavardhana Gubbi and Mr. Raj Chaudhari, TCS





Day5 Session 1: Introduction to Reinforcement learning

Speaker: Dr. Nandini Prasad K S, Dr. AIT



Day5 Session 2 : Sahaja Yoga

Speaker: Yogesh Kshirsagar



Day5 Session 3: Unsupervised learning

Speaker: Mr. Venkat Reddy, Accenture



#### **Feedback**

1. By Dr.Kamaljit Singh Saini







- 2. Dr.Kalaivani
- 3. Dr. Vishal Dahiya



4. Sunita Sangwan

#### Valedictory:

1. Dr.Rajendra G (Principal Dr.AIT, Bengaluru)





2. Dr. M V Vijaya Kumar (HOD, Dept of ISE, DR.AIT, Bengaluru)



3. Dr. Nandini Prasad K S (Co-ordinator), Professor, Department of ISE, Dr.AIT



#### Dr. AMBEDKAR INSTITUTE OF TECHNOLOGY, BENGALURU -56

(An Autonomous Institution Affiliated to Visvesvaraya Technological University, Belgaum)



A National Level Webinar on

# "How to write Research Papers and Publish