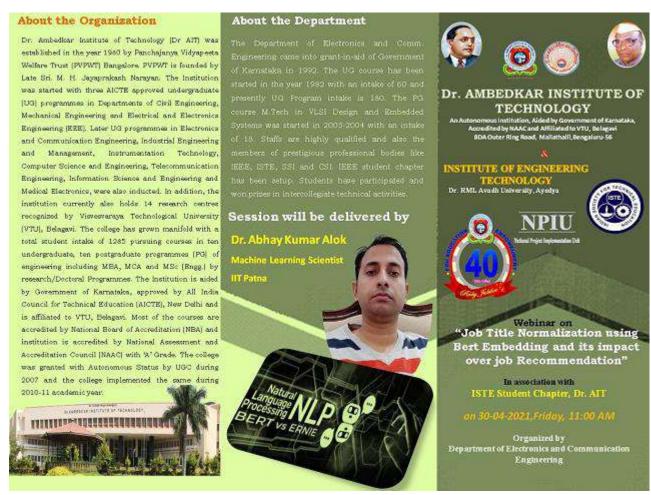

:40 am      | Systems  Motivation for design                                           |                                                     |
|               | <ul><li>Stock of the implementation</li></ul>                            |                                                     |
|               | Challenges and Progress achieved                                         |                                                     |

Session was followed by a Valedictory Function which was attended by coordinators and participants wherein Vote of Thanks was presented by Dr. Shilpa K C, Coordinator, Asst. Professor Dept. of ECE and certificates were automatically mailed to participants on providing or filling the Feedback Form, thus one day webinar for Students was successfully completed.



### Vision Statement of **ECE Program**

"To excel in education and research in Electronics and Communication Engineering and its related areas through its integrated activities"

### Mission Statement Of ECE Program

>To provide students a strong foundation in Electronics and Communication Engineering

>To provide high quality technical education in Electronics Communication Engineering discipline and its related areas to meet the growing needs and challenges of industry and society.

>To be a contributor to the technology through the process of skill development, value based education, research and innovation.

#### Chief Conveners:

Dr. G. Rajendra,

Principal, Dr A.I.T, Bengaluru.

Dr. Siddaraju

Dean (Academics) Dr A.I.T, Bengaluru.

#### Chief Coordinator:

Dr. Ramesh S.

Professor