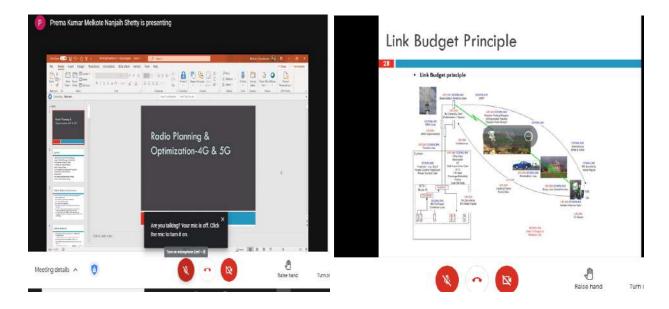

#### Session 4 (10. 00am to 11.15am):

The Session was started with an Radio Planning and optimization-4G and 5G.

The speaker discussed about 5G network planning and optimization by giving an overview to the planning methods and processes applicable from the 4G era, and new considerations for 5G. He also discussed the key requirements for 5G planning, including flexibility and high reliability, need for multiple network and radio access technology layers, high mobility and connectivity between networks and devices, precise positioning, and high security. Aspects on 5G radio network planning, including coverage, capacity, and parameter planning, evolved radio link budget and its adjustment based on use cases.