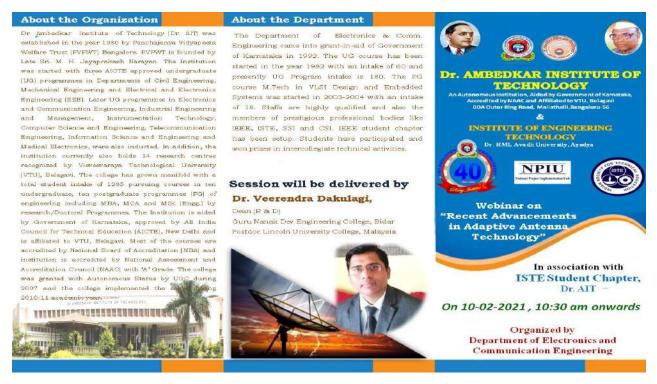

**About the Department** 

#### About the Organization

Dr. Ambedicar Institute of Technology IDr. AITi was established in the year 1980 by Panchajanya Vidyapeeta Welfare Trust (FVPWT) Bengalore: PVPWT is founded by Late Sri. M. H. Jayenrakash Naravan. The Institution was started with three AICTE approved undergraduate [UG] programmes in Departments of Civil Engineering, Mechanical Engineering and Electrical and Electronics Engineering (EES). Later UG programmes in Electronics and Communication Engineering, Industrial Engineering and Management, Instrumentation Technology, Computer Science and Engineering, Telecommunication Engineering, Information Science and Engineering and Medical Electronics, were also inducted. In addition, the institution currently also helds 14 research centres recognized by Viswesvaraya Technological University [VTU], Belagavi. The college has grown manifold with a total student intake of 1285 pursuing courses in ten undergraduate, ten postgraduate programmes (PG) of engineering including MEA, MCA and MSc [Engg] by research/Doctoral Programmes. The Institution is aided by Government of Karnataka, approved by Al India Council for Technical Education (AICTE), New Delhi and is affiliated to VTU, Belagavi, Most of the courses are accredited by National Board of Accreditation (NBA) and institution is accredited by National Assessment and Accreditation Council (NAAC) with W' Grade. The college was granted with Autonomous Status by DGC during 2007 and the college implemented the same during 2010-11 scademic year.

## Dr. S. Ravishankar, RV College of Engineering

prizes in intercollegiate technical activities.

Session will be delivered by