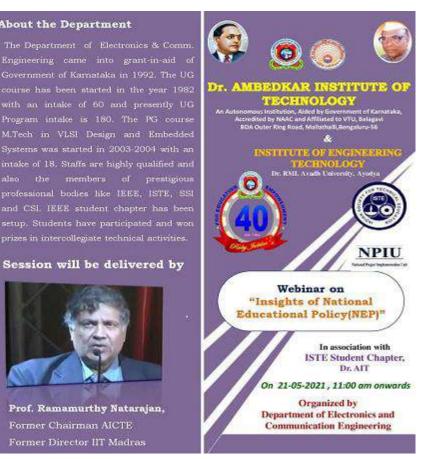

#### Dr. AMBEDKAR INSTITUTE OF TECHNOLOGY

(An Autonomous Institution affiliated to VTU, Belagavi)
BDA Outer Ring Road, Mallathalli, Bengaluru-56&

&

#### INSTITUTE OF ENGINEERING TECHNOLOGY

Dr. RML Avadh University, Ayodya

One Day Online Webinar on

#### "Multicarrier and MIMO in 4G and 5G"

on 03/02/2021

In Association with ISTE Student Chapter, Dr. AIT Organized by

#### Department of Electronics and Communication, Dr. AIT

A One Day Online Webinar on "Multicarrier and MIMO in 4G and 5G" was organized for Students (UG, PG) Faculty, Research Scholars and interested participants of any Department from all over India on 3<sup>rd</sup> Feb 2021, with Chief Coordination by **Dr. Ramesh S,** Prof. and Head, Dept. of ECE and coordinated by,**Dr Umadevi H,** Professor, Dept. of ECE, **Dr. Shilpa. K C**, Assistant Professor, Dept. of ECE, **Ms. Shwetha N**, Assistant Professor, Dept. of ECE and **Mrs. Sangeetha N**, Assistant Professor, Dept. of ECE.

**About the Department** 