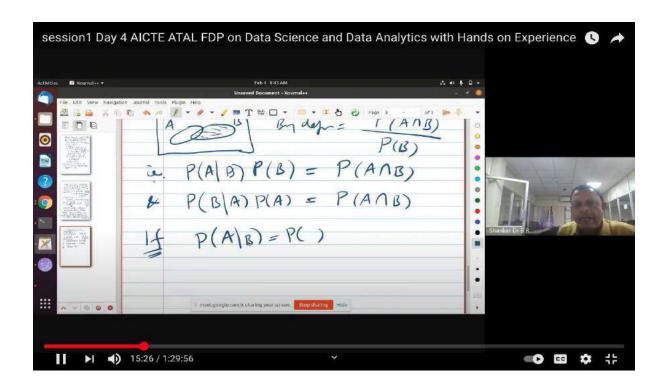

lkits using Python, Visualizing Data, Working with data; Introduction to Colab

Speaker: Dr. Nipun Batra, IIT Gandhinagar



Day2 Session 1: Types of learning: Supervised, Unsupervised, Semi-supervised Speaker: Mr. Venkat Reddy, Accenture



Day2 Session 2: Classification and Regression algorithms: Decision Trees Speaker: Mr. Venkat Reddy, Accenture



Day2 Session 3: Bias, Variance, Cross validation, Confusion Matrix

Speaker: Mr. Daevesh Kumar Singh, IIT Bombay



Day3 Session 1: Linear Regression

Speaker: Dr.Chandresh Kumar, IIT Indore



Day3 Session 2: k-nearest neighbour

Speaker: Dr. Nipun Batra, IIT Gandhinagar



Day3 Session 3: Health and happiness

Speaker: Ms. Sugandh, Art of Living



Day4 Session 1: Bayes Theorem and Bayesian Belief networks

Speaker: Dr. Shankar B R, NITK



Day4 Session 2: Logistic Regression

Speaker: Dr. Udit Bhataia, IIT Gandhinagar



Day4 Session 3: Neural Networks; Introduction to TensorFlow

Speaker: Mr. Jayavardhana Gubbi and Mr. Raj Chaudhari, TCS





Day5 Session 1: Introduction to Reinforcement learning

Speaker: Dr. Nandini Prasad K S, Dr. AIT



Day5 Session 2 : Sahaja Yoga

Speaker: Yogesh Kshirsagar



Day5 Session 3: Unsupervised learning

Speaker: Mr. Venkat Reddy, Accenture



#### **Feedback**

1. By Dr.Kamaljit Singh Saini







- 2. Dr.Kalaivani
- 3. Dr. Vishal Dahiya



4. Sunita Sangwan

#### Valedictory:

1. Dr.Rajendra G (Principal Dr.AIT, Bengaluru)





2. Dr. M V Vijaya Kumar (HOD, Dept of ISE, DR.AIT, Bengaluru)



3. Dr. Nandini Prasad K S (Co-ordinator), Professor, Department of ISE, Dr.AIT



#### Dr. AMBED