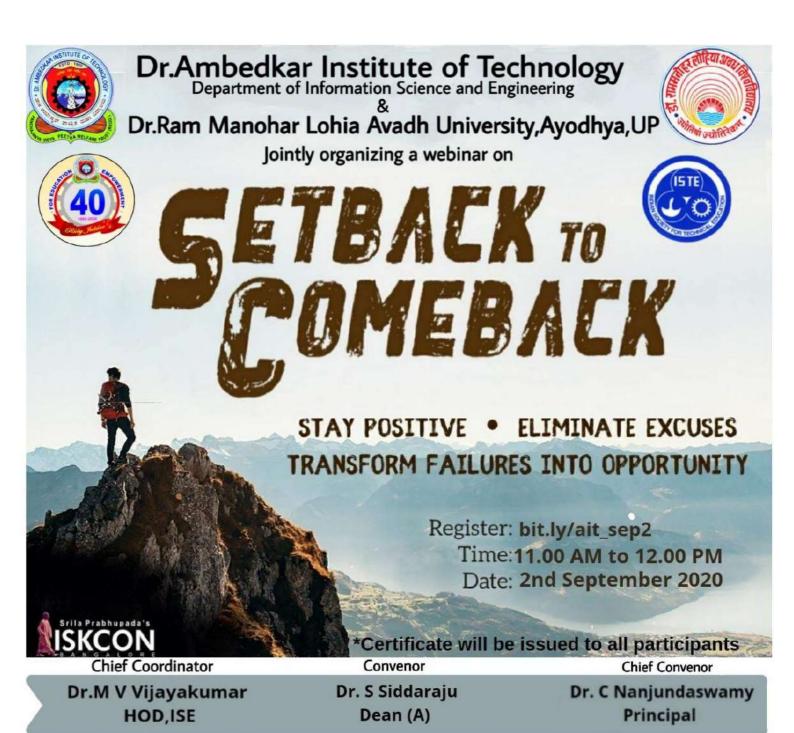

Webinar on

Dr Ambedkar Institute of Technology

Department of Computer Science & Engineering

Tools, Resources & Best Practices for ACADEMIC RESEARCH 17th JULY 2021

11:00 AM

Google N

**Speaker** 

HIHATE

Nettimi Satyam Sai Srinivas

N. Anuradha Dean (A)

hief Coordinator

er. Siddaraiu Hod, CSE