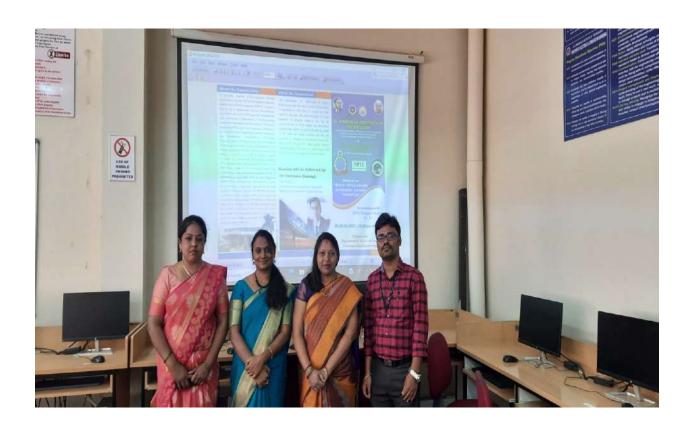

#### Department of Electronics and Communication, Dr. AIT

A One Day Online Webinar on "Multicarrier and MIMO in 4G and 5G" was organized for Students (UG, PG) Faculty, Research Scholars and interested participants of any Department from all over India on 3<sup>rd</sup> Feb 2021, with Chief Coordination by **Dr. Ramesh S,** Prof. and Head, Dept. of ECE and coordinated by,**Dr Umadevi H,** Professor, Dept. of ECE, **Dr. Shilpa. K C**, Assistant Professor, Dept. of ECE, **Ms. Shwetha N**, Assistant Professor, Dept. of ECE and **Mrs. Sangeetha N**, Assistant Professor, Dept. of ECE.

Inaugural Session of the webinar started at 10.30 AM with Welcome address by Dr. Shilpa K C, Coordinator, Asst. Professor Dept. of ECE, followed by HOD's Address to participants, **Dr Umadevi H**, Coordinator, Professor Dept. of ECE introduced the Resource Person, **Dr S Ravishankar** and session was handed over to the speaker.