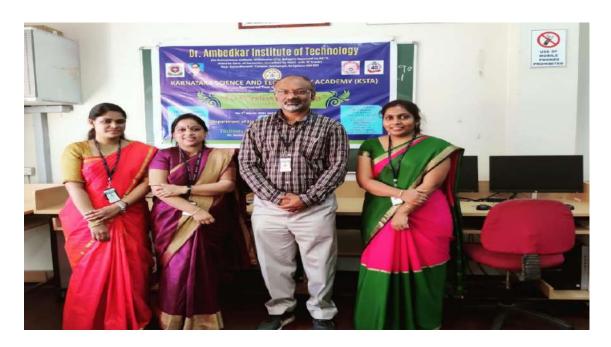

An Autonomous Institution, Aided by Govt. of Karnataka, Affiliated to VTU, Belagavi

Report on Karnataka Science and Technology Academy (KSTA) sponsored an online two days Short Term Training Program on "5G Wireless Technology" on 5th March 2021 and 6th March 2021, organized by the Department of Electronics and Communication, Dr. Ambedkar Institute of Technology, Bengaluru.

The Department of Electronics and Communication Engineering, Dr. Ambedkar Institute of Technology has organized Karnataka Science and Technology Academy (KSTA) sponsored online two days Short Term Training Program on "5G Wireless Technology" on 5th March 2021 and 6th March 2021.

Professor and Head of the Department ECE, Dr. S Ramesh, along with the Convenor Dr. G Rajendra, Principal Dr. AIT, Chief Convener Dr. Siddraju, Dean (Academic) and Coordination of Mala Sinnoor, Assistant Professor, Vidyashree C, Assistant Professor and Spoorthi P A, Assistant Professor, Dept. of ECE, Dr A.I.T, Bengaluru, has inaugurated the event at 9.30 AM in ECE Seminar Hall with the inspirational thoughts and practical experiences.