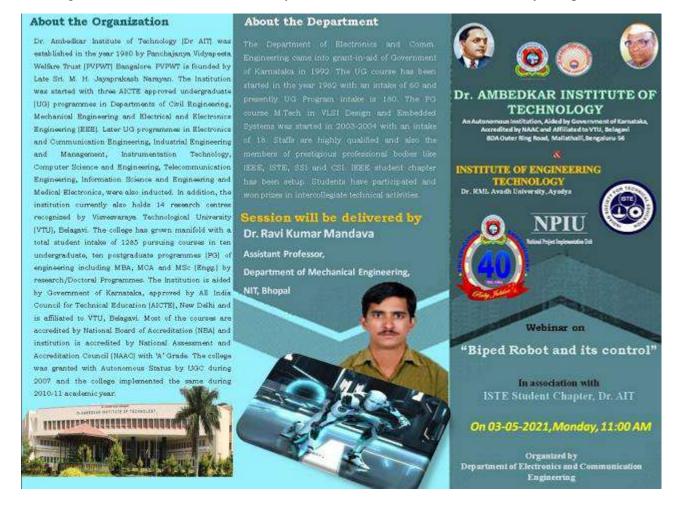

#### About the Organization

Dr. Ambedicar Institute of Technology IDr. AITi was established in the year 1980 by Panchajanya Vidyapeeta Welfare Trust (FVPWT) Bengalore: PVPWT is founded by Late Sri. M. H. Jayenrakash Naravan. The Institution was started with three AICTE approved undergraduate [UG] programmes in Departments of Civil Engineering, Mechanical Engineering and Electrical and Electronics Engineering (EES). Later UG programmes in Electronics and Communication Engineering, Industrial Engineering and Management, Instrumentation Technology, Computer Science and Engineering, Telecommunication Engineering, Information Science and Engineering and Medical Electronics, were also inducted. In addition, the institution currently also helds 14 research centres recognized by Viswesvaraya Technological University [VTU], Belagavi. The college has grown manifold with a total student intake of 1285 pursuing courses in ten undergraduate, ten postgraduate programmes (PG) of engineering including MEA, MCA and MSc [Engg] by research/Doctoral Programmes. The Institution is aided by Government of Karnataka, approved by Al India Council for Technical Education (AICTE), New Delhi and is affiliated to VTU, Belagavi, Most of the courses are accredited by National Board of Accreditation (NBA) and institution is accredited by National Assessment and Accreditation Council (NAAC) with W' Grade. The college was granted with Autonomous Status by DGC during 2007 and the college implemented the same during 2010-11 scademic year.

## Dr. S. Ravishankar, RV College of Engineering

prizes in intercollegiate technical activities.

Session will be delivered by