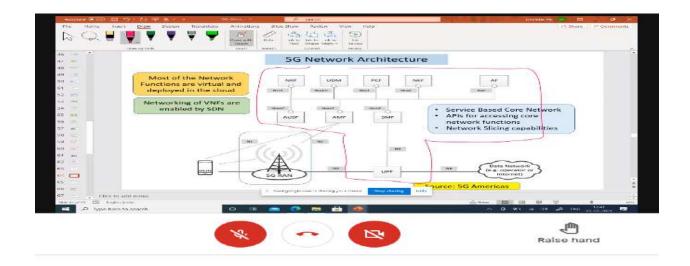

#### Session 2 (11. 45am to 1.15pm):

The Session was started with a brief introduction of Network architecture of 5G.In briefing about network architecture, it was covered that 5G is effectively a dynamic, coherent and flexible framework of multiple advanced technologies supporting a variety of applications. 5G utilizes a more intelligent architecture, with Radio Access Networks (RANs) no longer constrained by base station proximity or complex infrastructure. 5G leads the way towards disaggregated, flexible and virtual RAN with new interfaces creating additional data access points. The 3rd Generation Partnership Project (3GPP) covers telecommunication technologies including RAN, core transport networks and service capabilities. 3GPP has provided complete system specifications for 5G network architecture which is much more service oriented than previous generations. The various topics covered network slicing, 5G enablers and technologies.