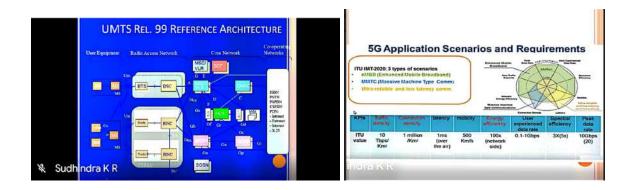

#### Session 6 (2. 45pm to 3.30pm):

The Session was started with an introduction of LTE subframe structure for TDD operation.OFDM time frequency structure, subcarrier types, OFDMA principle, Inter symbol interference. The speaker discussed about 5G evolution and Timeline, 5G application scenarios and requirements, 4G vs 5G RAN architecture, 3GPP 5G RATs.