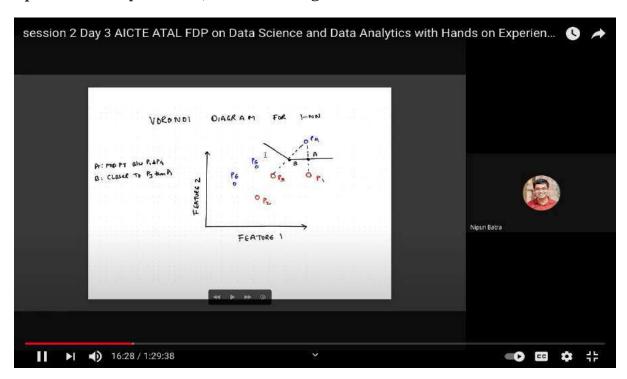

ical Foundations for Data Science: Linear Algebra, Statistics, Probability

Speaker: Dr. Shankar B R, NITK



Day1 Session 3: Introduction to Python: Basics of Python, Toolkits using Python, Visualizing Data, Working with data; Introduction to Colab

Speaker: Dr. Nipun Batra, IIT Gandhinagar



Day2 Session 1: Types of learning: Supervised, Unsupervised, Semi-supervised Speaker: Mr. Venkat Reddy, Accenture



Day2 Session 2: Classification and Regression algorithms: Decision Trees Speaker: Mr. Venkat Reddy, Accenture



Day2 Session 3: Bias, Variance, Cross validation, Confusion Matrix

Speaker: Mr. Daevesh Kumar Singh, IIT Bombay



Day3 Session 1: Linear Regression

Speaker: Dr.Chandresh Kumar, IIT Indore



Day3 Session 2: k-nearest neighbour

Speaker: Dr. Nipun Batra, IIT Gandhinagar



Day3 Session 3: Health and happiness

Speaker: Ms. Sugandh, Art of Living



Day4 Session 1: Bayes Theorem and Bayesian Belief networks

Speaker: Dr. Shankar B R, NITK



Day4 Session 2: Logistic Regression

Speaker: Dr. Udit Bhataia, IIT Gandhinagar



Day4 Session 3: Neural Networks; Introduction to TensorFlow

Speaker: Mr. Jayavardhana Gubbi and Mr. Raj Chaudhari, TCS





Day5 Session 1: Introduction to Reinforcement learning

Speaker: Dr. Nandini Prasad K S, Dr. AIT



Day5 Session 2 : Sahaja Yoga

Speaker: Yogesh Kshirsagar



Day5 Session 3: Unsupervised learning

Speaker: Mr. Venkat Reddy, Accenture



#### **Feedback**

1. By Dr.Kamaljit Singh Saini







- 2. Dr.Kalaivani
- 3. Dr. Vishal Dahiya



4. Sunita Sangwan

#### Valedictory:

1. Dr.Rajendra G (Principal Dr.AIT, Bengal