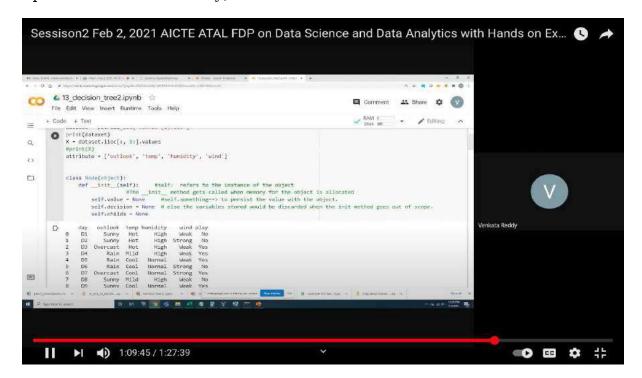

from 01/02/2021 to 05/02/2021:

#### **Schedule:**



Day 1: Feb.1, 2021

Inauguration: By Dr.Nandini Prasad K S

Day1 Session 1 : Concept of Data Science, Why / When / What, Application in real scenarios

Speaker: Dr. Udit Bhataia, IIT Gandhinagar



Day1 Session 2: Mathematical Foundations for Data Science: Linear Algebra, Statistics, Probability

Speaker: Dr. Shankar B R, NITK



Day1 Session 3: Introduction to Python: Basics of Python, Toolkits using Python, Visualizing Data, Working with data; Introduction to Colab

Speaker: Dr. Nipun Batra, IIT Gandhinagar



Day2 Session 1: Types of learning: Supervised, Unsupervised, Semi-supervised Speaker: Mr. Venkat Reddy, Accenture



Day2 Session 2: Classification and Regression algorithms: Decision Trees Speaker: Mr. Venkat Reddy, Accenture



Day2 Session 3: Bias, Variance, Cross validation, Confusion Matrix

Speaker: Mr. Daevesh Kumar Singh, IIT Bombay



Day3 Session 1: Linear Regression

Speaker: Dr.Chandresh Kumar, IIT Indore



Day3 Session 2: k-nearest neighbour

Speaker: Dr. Nipun Batra, IIT Gandhinagar



Day3 Session 3: Health and happiness

Speaker: Ms. Sugandh, Art of Living



Day4 Session 1: Bayes Theorem and Bayesian Belief networks

Speaker: Dr. Shankar B R, NITK



Day4 Session 2: Logistic Regression

Speaker: Dr. Udit Bhataia, IIT Gandhinagar



Day4 Session 3: Neural Networks; Introduction to TensorFlow

Speaker: Mr. Jayavardhana Gubbi and Mr. Raj Chaudhari, TCS





Day5 Session 1: Introduction to Reinforcement learning

Speaker: Dr. Nandini Prasad K S, Dr. AIT



Day5 Session 2 : Sahaja Yoga

Speaker: Yoge