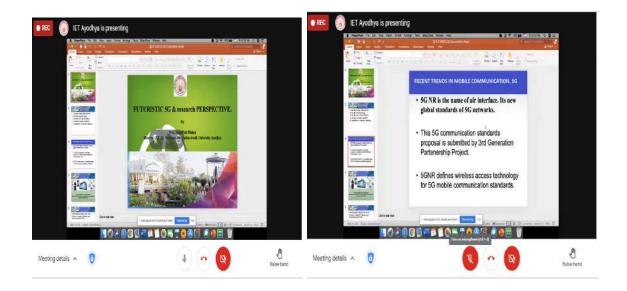

#### **Session 3 (2. 00pm to 3.30pm):**

The Session was started with a brief introduction of Futuristic 5G and research perspective. Various topics covered in this session were Recent trends in mobile communication, 5G, Research perspective. Wireless communication started from 1970s and it was continuously upgraded to 5G. That is in next four decades, a mobile wireless technology has evolved from 1G to 5G generations. Fifth generation wireless mobile communication systems offer very high bandwidth that user never experienced before and it gives new advanced features which makes it most powerful and in huge demand in the future. The current trends of different wireless and mobile communications technologies are present such as third generation mobile networks (UMTS-Universal Mobile Telecommunication system with CDMA2000), fourth generation mobile technology LTE (Long Time Evolution), WiMAX, as well as sensor and personal area networks (e.g. Bluetooth). Figure 1 shows the evolution of mobile communication systems with more services, data, use and benefits to the upcoming generation over 4G.5G will be smarter technology with no limits and to interconnect the whole world without limits.