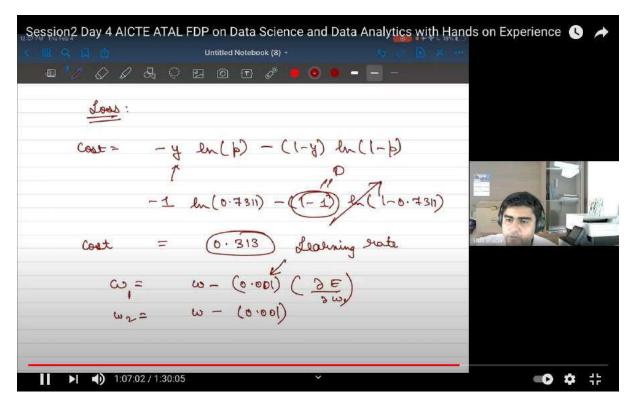

aker: Dr. Nipun Batra, IIT Gandhinagar



Day2 Session 1: Types of learning: Supervised, Unsupervised, Semi-supervised Speaker: Mr. Venkat Reddy, Accenture



Day2 Session 2: Classification and Regression algorithms: Decision Trees Speaker: Mr. Venkat Reddy, Accenture



Day2 Session 3: Bias, Variance, Cross validation, Confusion Matrix

Speaker: Mr. Daevesh Kumar Singh, IIT Bombay



Day3 Session 1: Linear Regression

Speaker: Dr.Chandresh Kumar, IIT Indore



Day3 Session 2: k-nearest neighbour

Speaker: Dr. Nipun Batra, IIT Gandhinagar



Day3 Session 3: Health and happiness

Speaker: Ms. Sugandh, Art of Living



Day4 Session 1: Bayes Theorem and Bayesian Belief networks

Speaker: Dr. Shankar B R, NITK



Day4 Session 2: Logistic Regression

Speaker: Dr. Udit Bhataia, IIT Gandhinagar



Day4 Session 3: Neural Networks; Introduction to TensorFlow

Speaker: Mr. Jayavardhana Gubbi and Mr. Raj Chaudhari, TCS





Day5 Session 1: Introduction to Reinforcement learning

Speaker: Dr. Nandini Prasad K S, Dr. AIT



Day5 Session 2 : Sahaja Yoga

Speaker: Yogesh Kshirsagar



Day5 Session 3: Unsupervised learning

Speaker: Mr. Venkat Reddy, Accenture



#### **Feedback**

1. By Dr.Kamaljit Singh Saini







- 2. Dr.Kalaivani
- 3. Dr. Vishal Dahiya



4. Sunita Sangwan

#### Valedictory:

1. Dr.Rajendra G (Principal Dr.AIT, Bengaluru)





2. Dr. M V Vijaya Kumar (HOD, Dept of ISE, DR.AIT, Bengaluru)



3. Dr. Nandini Prasad K S (Co-ordinator), Professor, Department of ISE, Dr.AIT



#### Dr. AMBEDKAR INSTITUTE OF TECHNOLOGY, BENGALURU -56

(An Autonomous Institution Affiliated t