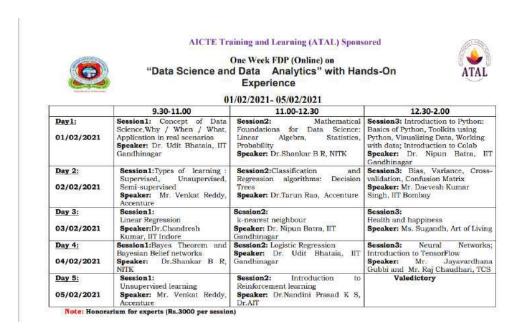

d in Google Meet. Faculty members will be selected for FDP on first come basis after submitting the registration form. Meeting id and FDP timings will be shared with selected participants over mail or WhatsApp group.

*Criteria for receiving e-certificate:* Faculty have to fill in the feedback form on daily basis and have to clear a quiz with 40% marks.

# For any queries contact:

Dr.Nandini Prasad K.S, nandiniks1@dr-ait.org, 9731397880 Dr.Shilpa Biradar, shilpaiseait@gmail.com,7022640685 Mrs. Pushpalatha S, pushpahemu@gmail.com,9886157588 AICTE Training and Learning (ATAL) sponsored One Week FDP (Online) on "Data Science and Data Analytics" with Hands-On Experience organised by department of Information Science and Engineering, Dr. AIT from 01/02/2021 to 05/02/2021:

#### **Schedule:**



Day 1: Feb.1, 2021

Inauguration: By Dr.Nandini Prasad K S

Day1 Session 1 : Concept of Data Science, Why / When / What, Application in real scenarios

Speaker: Dr. Udit Bhataia, IIT Gandhinagar



Day1 Session 2: Mathematical Foundations for Data Science: Linear Algebra, Statistics, Probability

Speaker: Dr. Shankar B R, NITK



Day1 Session 3: Introduction to Python: Basics of Python, Toolkits using Python, Visualizing Data, Working with data; Introduction to Colab

Speaker: Dr. Nipun Batra, IIT Gandhinagar



Day2 Session 1: Types of learning: Supervised, Unsupervised, Semi-supervised Speaker: Mr. Venkat Reddy, Accenture



Day2 Session 2: Classification and Regression algorithms: Decision Trees Speaker: Mr. Venkat Reddy, Accenture



Day2 Session 3: Bias, Variance, Cross validation,