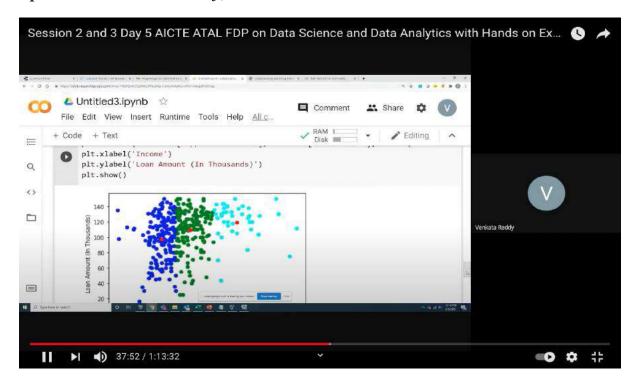

ar Singh, IIT Bombay



Day3 Session 1: Linear Regression

Speaker: Dr.Chandresh Kumar, IIT Indore



Day3 Session 2: k-nearest neighbour

Speaker: Dr. Nipun Batra, IIT Gandhinagar



Day3 Session 3: Health and happiness

Speaker: Ms. Sugandh, Art of Living



Day4 Session 1: Bayes Theorem and Bayesian Belief networks

Speaker: Dr. Shankar B R, NITK



Day4 Session 2: Logistic Regression

Speaker: Dr. Udit Bhataia, IIT Gandhinagar



Day4 Session 3: Neural Networks; Introduction to TensorFlow

Speaker: Mr. Jayavardhana Gubbi and Mr. Raj Chaudhari, TCS





Day5 Session 1: Introduction to Reinforcement learning

Speaker: Dr. Nandini Prasad K S, Dr. AIT



Day5 Session 2 : Sahaja Yoga

Speaker: Yogesh Kshirsagar



Day5 Session 3: Unsupervised learning

Speaker: Mr. Venkat Reddy, Accenture



#### **Feedback**

1. By Dr.Kamaljit Singh Saini







- 2. Dr.Kalaivani
- 3. Dr. Vishal Dahiya



4. Sunita Sangwan

#### Valedictory:

1. Dr.Rajendra G (Principal Dr.AIT, Bengaluru)





2. Dr. M V Vijaya Kumar (HOD, Dept of ISE, DR.AIT, Bengaluru)



3. Dr. Nandini Prasad K S (Co-ordinator), Professor, Department of ISE, Dr.AIT



#### Dr. AMBEDKAR INSTITUTE OF TECHNOLOGY, BENGALURU -56

(An Autonomous Institution Affiliated to Visvesvaraya Technological University, Belgaum)



A National Level Webinar on

# "How to write Research Papers and Publish in International Journals"

Date: 9<sup>th</sup> July 2020 Time: 11:00 AM – 12:30 PM

#### **Organised By**

# Department of Master of Business Administration

## **Department of Industrial Engineering and Management**

#### **Chief Conve